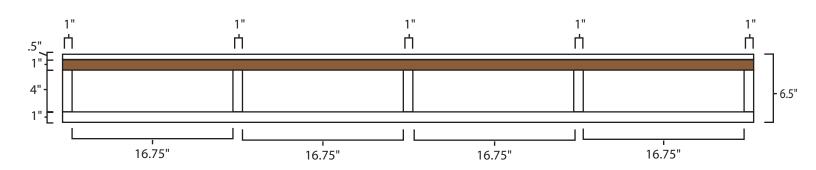

## Pallet Specification Sheet

Pallet ID: ppc6072-3B5SF-4XS-SS-CB-CD-CS

Side View - 72" Side

## Components & Specifications:

Dimensions: 60" x 72" x 6.5" Weight: 138bs Stackable Dynamic Capacity: 3,500lbs Static Capacity: 15,000lbs #10-12X1-1/2 Screws All parts made of recycled plastic All parts made in USA Pallet is fully recycleable Tolerances +/- 3/8"