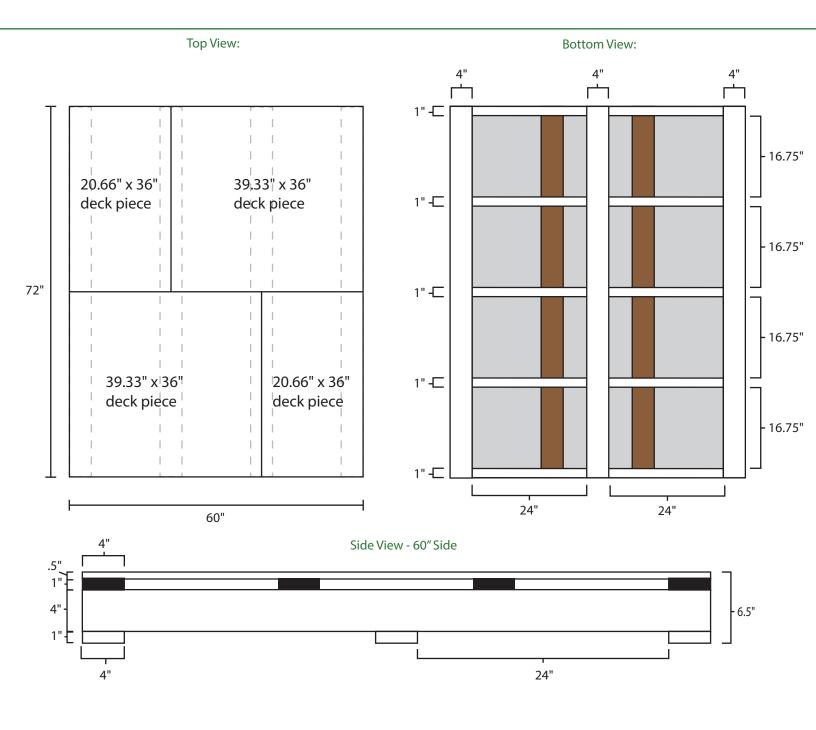

## Pallet Specification Sheet

Pallet ID: ppc6072-3B5SF-4XS-SS-CB-CD-CS

## Components & Specifications:

Dimensions: 60" x 72" x 6.5" Weight: 138bs Stackable Dynamic Capacity: 3,500lbs Static Capacity: 15,000lbs #10-12X1-1/2 Screws All parts made of recycled plastic All parts made in USA Pallet is fully recycleable Tolerances +/- 3/8"